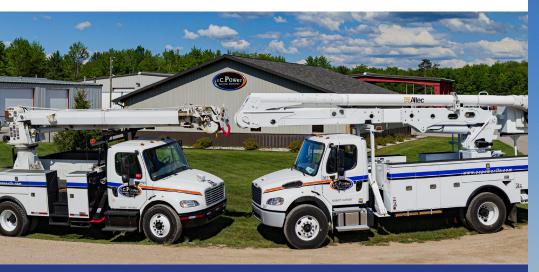

#### We Bring the Right Tools for Your Job

Bucket Trucks up to 105'

Digger Trucks up to 65'

Flex Track Buckets or Diggers

Specialized equipment to access difficult pole locations

We bring the right equipment to get the job done